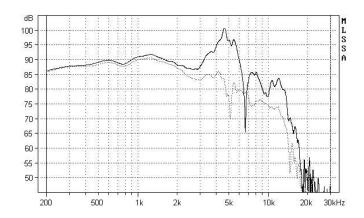

|
| Qts                                                                                                                                                            | 0.38                                                                                                                            |
| Sd Vas Mms Cms Rms Sens Nominal Power Handling Peak Power Handling Weight Voice Coil diameter Voice Coil Height Voice coil Layers Voice Coil former Gap Height | 216 CM <sup>2</sup><br>80 L<br>17g<br>1.2mm/N<br>0.8kg/s<br>91dB<br>100W<br>150w<br>2.1kg<br>35mm<br>15mm<br>2<br>Kapton<br>6mm |

Recomended acoustical alignment (Source Res .5 Ohm)



#### Frequency Response in Test Box 40 X 40 X80 ...... 30° off axis on axis



## Cumulative spectral decay



### Impdance Magnetude