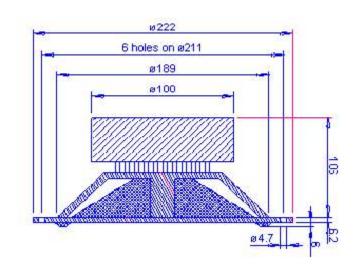

# **Alcone AC 8 HE**

8" Mid-Woofer with extremely rigid anodized aluminium cone, rubber surround, die cast frame and vented pole piece.