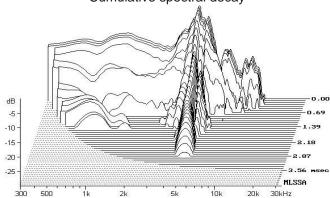

|
| Qts                                                                                                                                                            | 0.38                                                                                                                            |
| Sd Vas Mms Cms Rms Sens Nominal Power Handling Peak Power Handling Weight Voice Coil diameter Voice Coil Height Voice coil Layers Voice Coil former Gap Height | 216 CM <sup>2</sup><br>80 L<br>17g<br>1.2mm/N<br>0.8kg/s<br>91dB<br>100W<br>150w<br>2.1kg<br>35mm<br>15mm<br>2<br>Kapton<br>6mm |

Recomended acoustical alignment (Source Res .5 Ohm)



#### Frequency Response in Test Box 40 X 40 X80 ...... 30° off axis on axis



## Cumulative spectral decay



### Impdance Magnetude