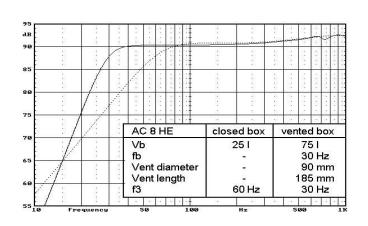

| 0.41                                                                                                                            |
| Qts                                                                                                                                                            | 0.38                                                                                                                            |
| Sd Vas Mms Cms Rms Sens Nominal Power Handling Peak Power Handling Weight Voice Coil diameter Voice Coil Height Voice coil Layers Voice Coil former Gap Height | 216 CM <sup>2</sup><br>80 L<br>17g<br>1.2mm/N<br>0.8kg/s<br>91dB<br>100W<br>150w<br>2.1kg<br>35mm<br>15mm<br>2<br>Kapton<br>6mm |

Recomended acoustical alignment (Source Res .5 Ohm)



#### Frequency Response in Test Box 40 X 40 X80 ...... 30° off axis on axis



## Cumulative spectral decay



### Impdance Magnetude