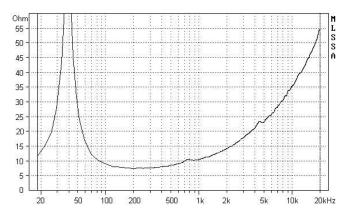

|
| Qts                                                                                                                                                            | 0.38                                                                                                                            |
| Sd Vas Mms Cms Rms Sens Nominal Power Handling Peak Power Handling Weight Voice Coil diameter Voice Coil Height Voice coil Layers Voice Coil former Gap Height | 216 CM <sup>2</sup><br>80 L<br>17g<br>1.2mm/N<br>0.8kg/s<br>91dB<br>100W<br>150w<br>2.1kg<br>35mm<br>15mm<br>2<br>Kapton<br>6mm |

Recomended acoustical alignment (Source Res .5 Ohm)



#### Frequency Response in Test Box 40 X 40 X80 ...... 30° off axis on axis



## Cumulative spectral decay



### Impdance Magnetude