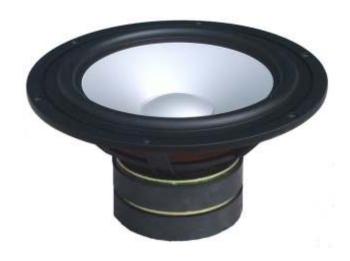

# **Alcone AC 8 HE**

8" Mid-Woofer with extremely rigid anodized aluminium cone, rubber surround, die cast frame and vented pole piece.