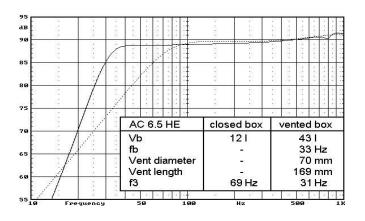

Recomended acoustical alignment (Source Res .5 Ohm)

Frequency Response in Test Box 40 X 40 X80 on axis ........ 30° off axis

Cumulative spectral decay

Impdance Magnetude