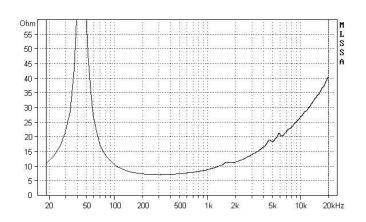

## Theile / Small Parameters

| Nominal Impedance DC Resistance Voice Coil Inductance Fs Qms Qes Qts                                                                                           | 8 Ohms<br>6.7 Ohms<br>0.55 mH<br>39 Hz<br>5.1<br>0.40<br>0.37                           |
|----------------------------------------------------------------------------------------------------------------------------------------------------------------|-----------------------------------------------------------------------------------------|
| Sd Vas Mms Cms Rms Sens Nominal Power Handling Peak Power Handling Weight Voice Coil diameter Voice Coil Height Voice coil Layers Voice Coil former Gap Height | 133 CM <sup>2</sup> 41 L 10g 1.7mm/N 0.5kg/s 90dB 80W 120w 1.3kg 25mm 13mm 2 Kapton 6mm |

Recomended acoustical alignment (Source Res .5 Ohm)

Frequency Response in Test Box 40 X 40 X80 on axis ........ 30° off axis

Cumulative spectral decay

Impdance Magnetude