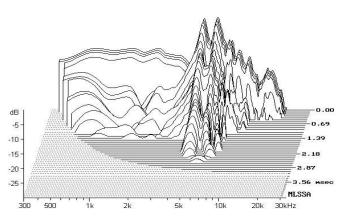

Recomended acoustical alignment (Source Res .5 Ohm)

Frequency Response in Test Box 40 X 40 X80 on axis ........ 30° off axis

Cumulative spectral decay

Impdance Magnetude