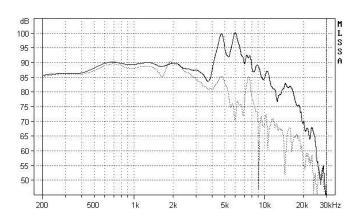

Recomended acoustical alignment (Source Res .5 Ohm)

Frequency Response in Test Box 40 X 40 X80 on axis ........ 30° off axis

Cumulative spectral decay

Impdance Magnetude