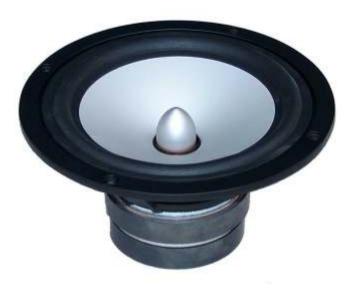

## Alcone AC 6.5 HE

8" Mid-Woofer with extremely rigid anodized aluminium cone, rubber surround, die cast frame, phase plug and vented pole piece.