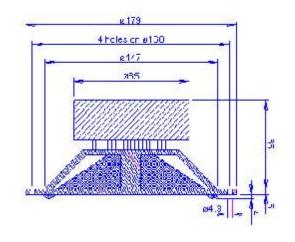

## Alcone AC 6.5 HE

8" Mid-Woofer with extremely rigid anodized aluminium cone, rubber surround, die cast frame, phase plug and vented pole piece.