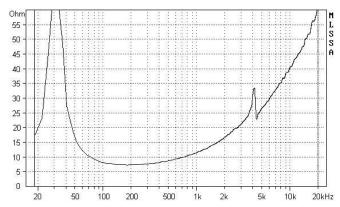

### Impdance Magnetude

### Theile / Small Parameters

| Nominal Impedance DC Resistance Voice Coil Inductance Fs Qms Qes Qts                                                                                           | 8 Ohms<br>6.4 Ohms<br>1.0 mH<br>28 Hz<br>4.1<br>0.35<br>0.325                                                                    |
|----------------------------------------------------------------------------------------------------------------------------------------------------------------|----------------------------------------------------------------------------------------------------------------------------------|
| Sd Vas Mms Cms Rms Sens Nominal Power Handling Peak Power Handling Weight Voice Coil diameter Voice Coil Height Voice coil Layers Voice Coil former Gap Height | 346 CM <sup>2</sup><br>100 L<br>54g<br>0.6mm/N<br>2.3kg/s<br>90dB<br>150W<br>250w<br>3.3kg<br>50mm<br>15mm<br>2<br>Kapton<br>8mm |