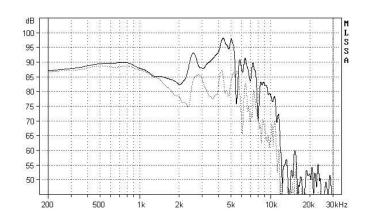

0.325                                                                    |
|----------------------------------------------------------------------------------------------------------------------------------------------------------------|----------------------------------------------------------------------------------------------------------------------------------|
| Sd Vas Mms Cms Rms Sens Nominal Power Handling Peak Power Handling Weight Voice Coil diameter Voice Coil Height Voice coil Layers Voice Coil former Gap Height | 346 CM <sup>2</sup><br>100 L<br>54g<br>0.6mm/N<br>2.3kg/s<br>90dB<br>150W<br>250w<br>3.3kg<br>50mm<br>15mm<br>2<br>Kapton<br>8mm |

#### Recomended acoustical alignment (Source Res .5 Ohm)



# Frequency Response in Test Box 40 X 40 X80 on axis ........ 30° off axis



### Cumulative spectral decay



### Impdance Magnetude