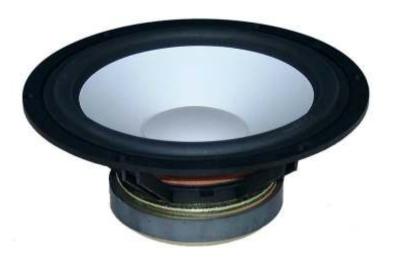

## **Alcone AC 10 HE**

10" Woofer with extremely rigid anodized aluminium cone, rubber surround, die cast frame and vented pole piece.