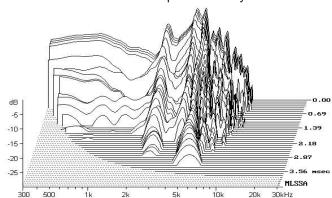

|
|----------------------------------------------------------------------------------------------------------------------------------------------------------------|----------------------------------------------------------------------------------------------------------------------------------|
| Sd Vas Mms Cms Rms Sens Nominal Power Handling Peak Power Handling Weight Voice Coil diameter Voice Coil Height Voice coil Layers Voice Coil former Gap Height | 346 CM <sup>2</sup><br>100 L<br>54g<br>0.6mm/N<br>2.3kg/s<br>90dB<br>150W<br>250w<br>3.3kg<br>50mm<br>15mm<br>2<br>Kapton<br>8mm |

#### Recomended acoustical alignment (Source Res .5 Ohm)



# Frequency Response in Test Box 40 X 40 X80 on axis ........ 30° off axis



### Cumulative spectral decay



### Impdance Magnetude