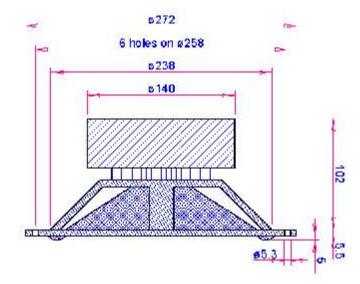

## **Alcone AC 10 HE**

10" Woofer with extremely rigid anodized aluminium cone, rubber surround, die cast frame and vented pole piece.