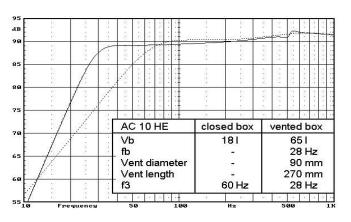

| 8 Ohms<br>6.4 Ohms<br>1.0 mH<br>28 Hz<br>4.1<br>0.35<br>0.325                                                                    |
|----------------------------------------------------------------------------------------------------------------------------------------------------------------|----------------------------------------------------------------------------------------------------------------------------------|
| Sd Vas Mms Cms Rms Sens Nominal Power Handling Peak Power Handling Weight Voice Coil diameter Voice Coil Height Voice coil Layers Voice Coil former Gap Height | 346 CM <sup>2</sup><br>100 L<br>54g<br>0.6mm/N<br>2.3kg/s<br>90dB<br>150W<br>250w<br>3.3kg<br>50mm<br>15mm<br>2<br>Kapton<br>8mm |

#### Recomended acoustical alignment (Source Res .5 Ohm)



# Frequency Response in Test Box 40 X 40 X80 on axis ........ 30° off axis



### Cumulative spectral decay



### Impdance Magnetude