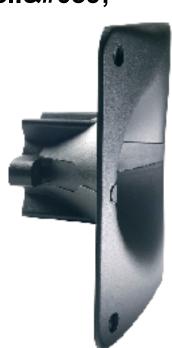

## H1-7050 'NoBell'

Compatible for use with bolt (flange) fitted compression

• embedded elastomer side panels that make it acoustically inert