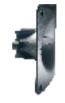

## H1-7050 'NoBell'

Compatible for use with bolt (flange) fitted compression

• embedded elastomer side panels that make it acoustically inert